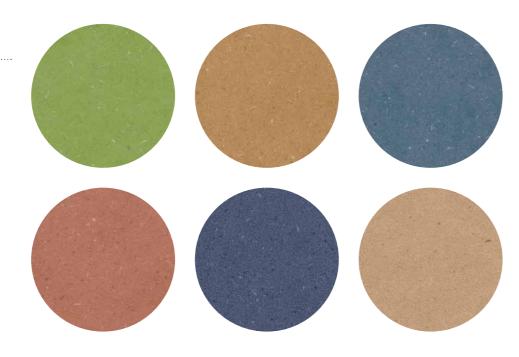

### **EARTH**

from left:

Aloe Green Wheat Brown Ocean Blue

Rust Brown Navi Blue Melange