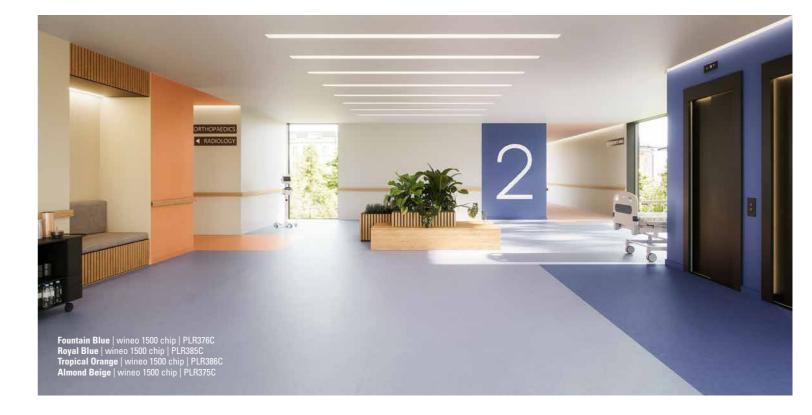

#### **CLOSED HYGENIC SYSTEM**

With the help of decorative wall lifts and fuse wires, PURLINE organic flooring forms a closed wall and floor system that meets high standards of hygiene – especially in the healthcare sector.

#### **EDGE TO EDGE INSTALLATION**

In areas that allow edge to edge installation for hygienic reasons, PURLINE organic flooring can be installed without a fuse wire and thus without any visual interruptions. The result is an optically closed surface.