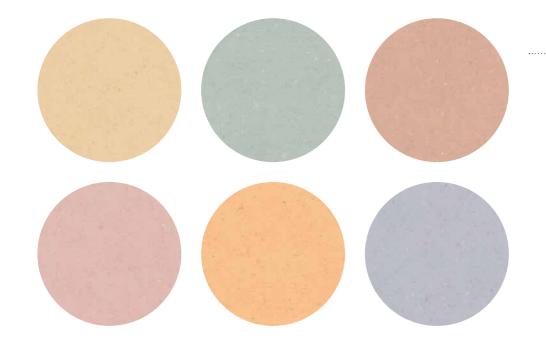

## **PASTEL**

from left: Sunshine Yellow Jade Green Almond Beige Powder Rose Springtime Orange Fountain Blue

Decor views