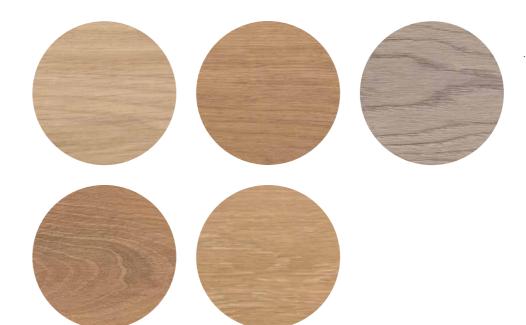

### **NATURAL**

from left: Newport Oak Natural Newport Oak Brown Durban Oak Taupe Melbourne Oak Natural Halifax Oak Natural