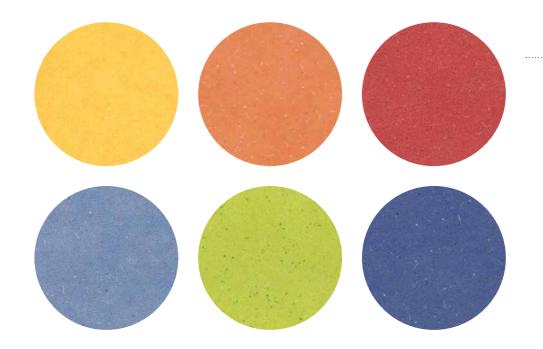

### **BRIGHT**

from left: Honey Mustard Tropical Orange Cherry Red

Summer Sky Apple Green Royal Blue

Decor views