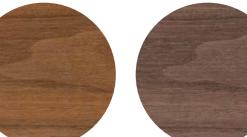

### **NATURAL**

from left: Newport Oak Natural Newport Oak Brown Durban Oak Taupe Melbourne Oak Natural Halifax Oak Natural

#### **MODERN**

from left:

Durban Oak Brown Halifax Oak Brown Melbourne Oak Brown

Napa Walnut Rust Napa Walnut Brown