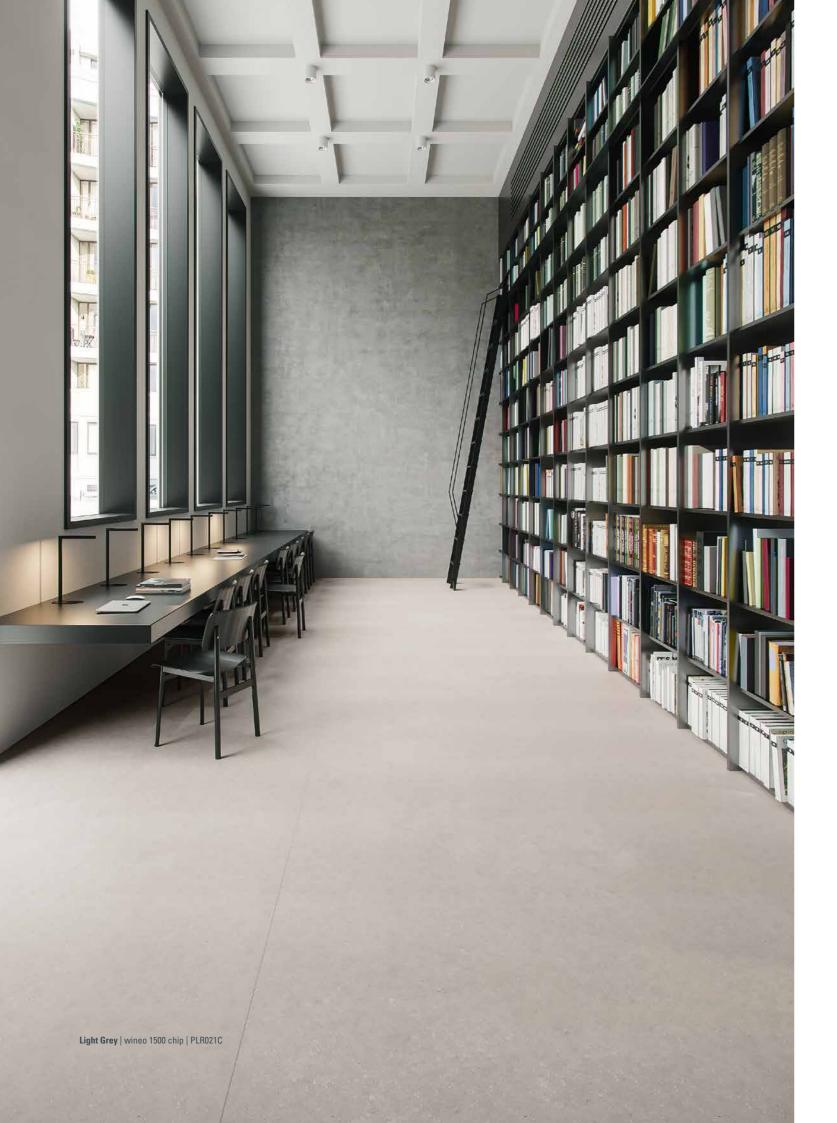

#### **WOOD DECORS AS ROLL GOODS**

Authentic wood looks offer completely new possibilities, to bring homeliness into the building. With a repeat length of up to 4.50 m, the wood decors of wineo 1500 roll are unique.

#### **ABSOLUTE DESIGN DIVERSITY**

In addition to a selection of wood, stone and plain decors, individual customer wishes can be realised for the wineo 1500 roll goods.