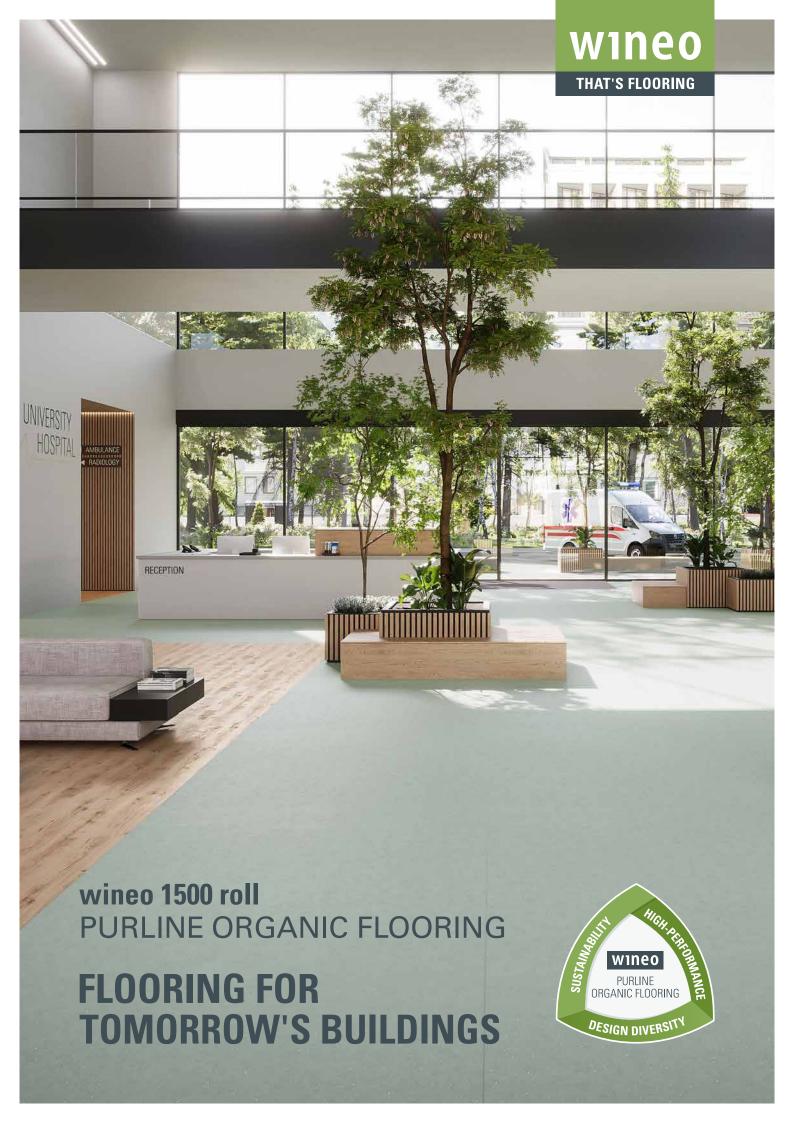

# FLOORING FOR TOMORROW'S BUILDINGS

In the coming years, innovation and sustainable product developments will drive the building industry. New products are being developed to make sustainable building a reality. You can feel safe in the knowledge that products meet all sustainability criteria and have been on the market a long time with a proven track record, such as PURLINE organic flooring.

# WITH PURLINE ORGANIC FLOORING TOMORROW STARTS TODAY

wineo PURLINE organic flooring is a high-quality polyurethane flooring solution made **for sustainable building**. The basis is provided by ecuran, a high-performance composite material that is manufactured primarily from plant-based oils such as canola oil or castor oil and naturally-occurring mineral components such as chalk. Without the addition of chlorine, without plasticisers and without solvents – wineo PURLINE organic flooring impresses most of all with its sustainability, combined with its extreme hard-wearing features. It is also completely PVC-free and 100 % Made in Germany..