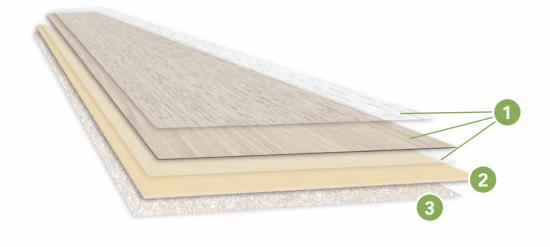

#### PRODUCT COMPOSITION

- 1 Top element PU-top layer with surface structure, decor paper & stabilisation
- 2 Base layer ecuran high-performance composite material
- **3 Backing** integrated FleeceTEC-System® for easy and comfortable installation