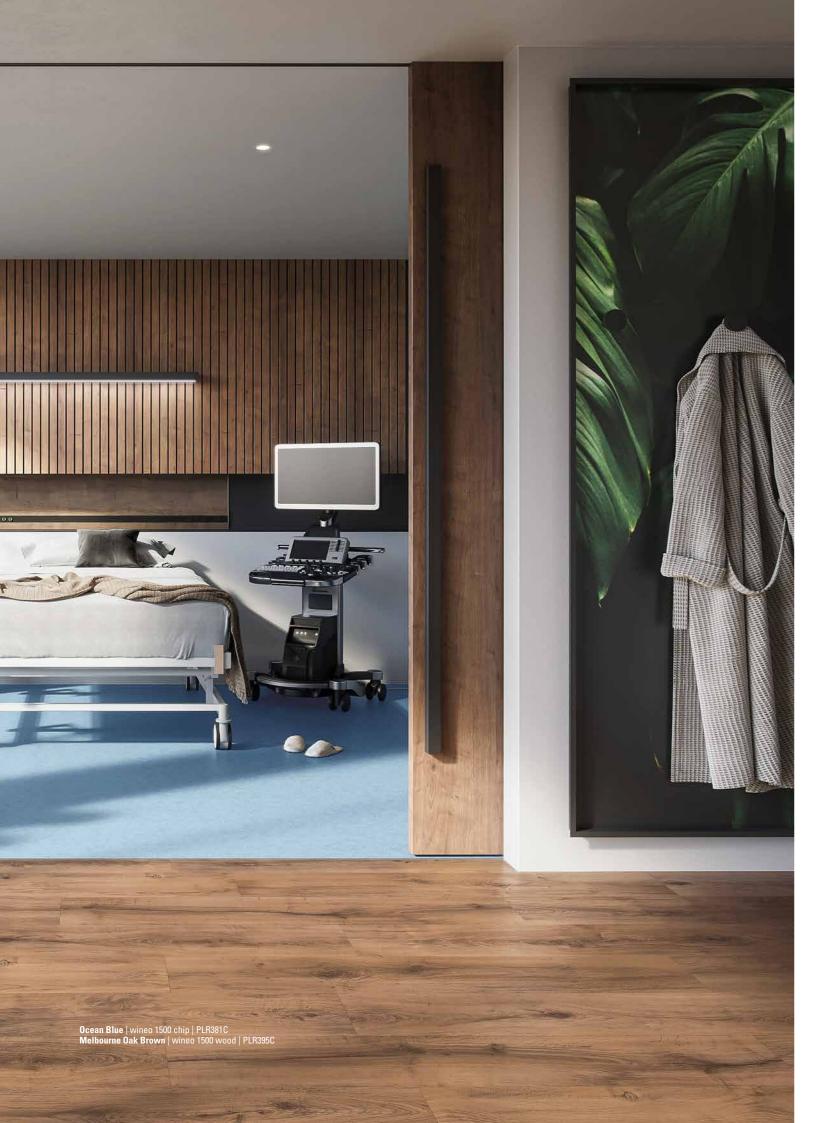

### **EARTH**

from left:

Aloe Green Wheat Brown Ocean Blue

Rust Brown Navi Blue Melange

#### **WOOD DECORS AS ROLL GOODS**

Authentic wood looks offer completely new possibilities, to bring homeliness into the building. With a repeat length of up to 4.50 m, the wood decors of wineo 1500 roll are unique.