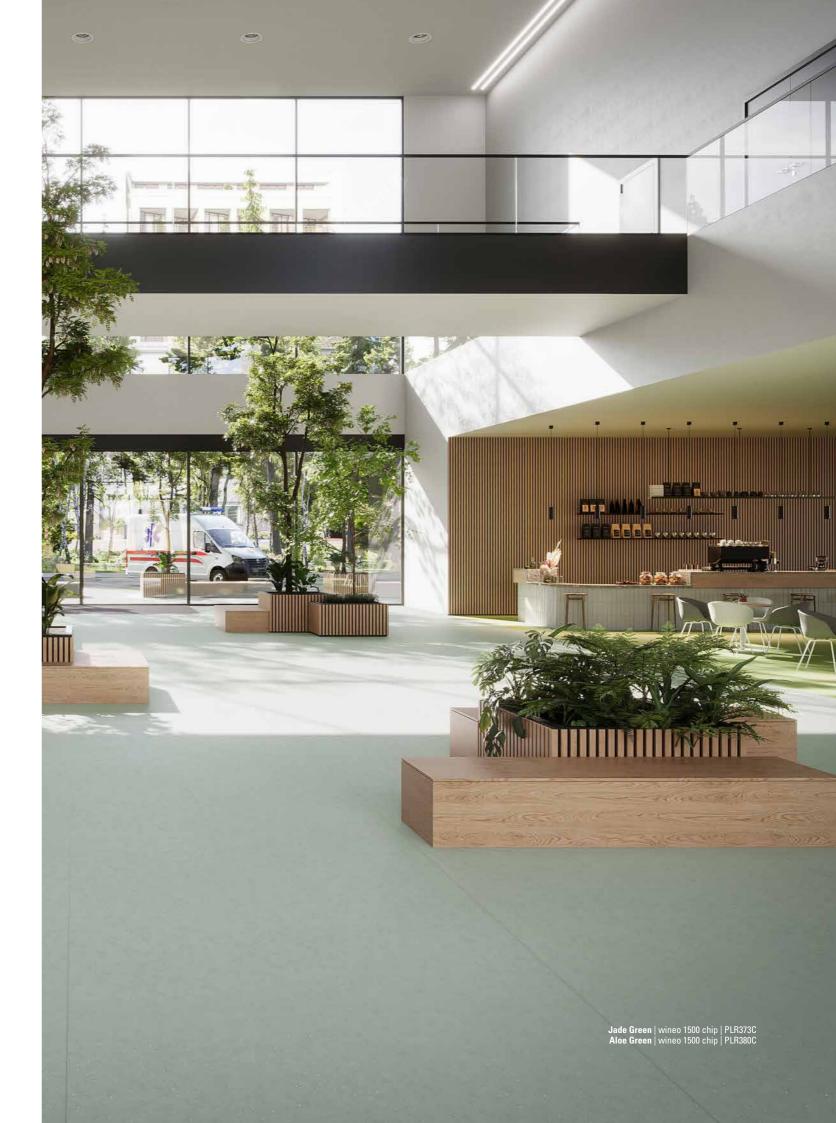

### **EARTH**

from left:

Aloe Green Wheat Brown Ocean Blue

Rust Brown Navi Blue Melange