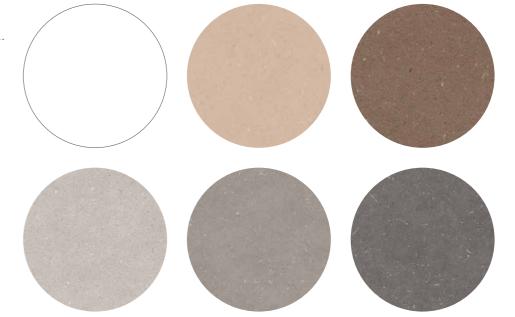

#### **NEUTRAL**

from left:

Pure White Cotton Beige Chocolate Brown

Light Grey Silver Grey Steel Grey