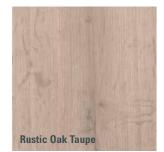

# WOOD L | STONE L

- brushed matt NatureSurface
- planks and tiles in classic L-format
- micro-bevel all round for a smooth overall look
- 10 different planks / tiles per decor

**BASIC** 

NON-SLIP

QUIET

**SUITABLE FOR HIGH HUMIDITY AREAS** 