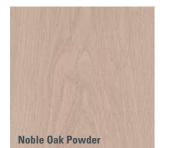

# WOOD L | STONE L

- brushed matt NatureSurface
- planks and tiles in classic L-format
- micro-bevel all round for a smooth overall look
- 10 different planks / tiles per decor

**BASIC** 

NON-SLIP

QUIET

**SUITABLE FOR HIGH HUMIDITY AREAS** 