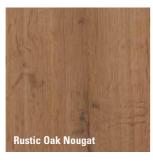

# WOOD L | STONE L

- brushed matt NatureSurface
- planks and tiles in classic L-format
- micro-bevel all round for a smooth overall look
- 10 different planks / tiles per decor

**BASIC** 

NON-SLIP

QUIET

**SUITABLE FOR HIGH HUMIDITY AREAS** 