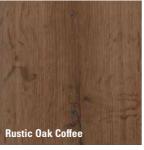

### **WOOD XL**

- brushed matt NatureSurface
- high-quality 1-strip wide plank in an XL-format
- striking, milled V-joint to emphasise the plank format
- 21 different planks for each decor
- no noticeable repeats
- supremely authentic wood effects