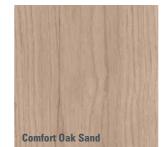

### **WOOD XL**

- brushed matt NatureSurface
- high-quality 1-strip wide plank in an XL-format
- striking, milled V-joint to emphasise the plank format
- 21 different planks for each decor
- no noticeable repeats
- supremely authentic wood effects