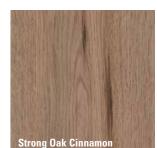

### **WOOD XL**

- brushed matt NatureSurface
- high-quality 1-strip wide plank in an XL-format
- striking, milled V-joint to emphasise the plank format
- 21 different planks for each decor
- no noticeable repeats
- supremely authentic wood effects