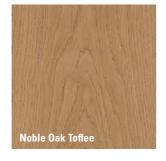

# WOOD L | STONE L

- brushed matt NatureSurface
- planks and tiles in classic L-format
- micro-bevel all round for a smooth overall look
- 10 different planks / tiles per decor

**BASIC** 

NON-SLIP

QUIET

**SUITABLE FOR HIGH HUMIDITY AREAS** 