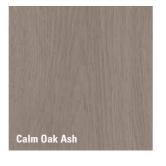

### **WOOD XL**

- brushed matt NatureSurface
- high-quality 1-strip wide plank in an XL-format
- striking, milled V-joint to emphasise the plank format
- 21 different planks for each decor
- no noticeable repeats
- supremely authentic wood effects