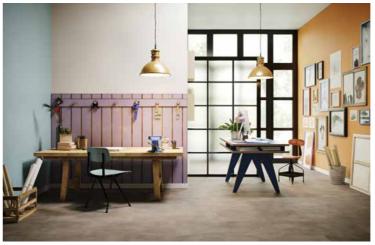

## **BEST INGREDIENTS FOR** A COORDINATED INTERIOR

# WOOD L | STONE L

- brushed matt NatureSurface
- planks and tiles in classic L-format
- micro-bevel all round for a smooth overall look
- 10 different planks / tiles per decor

**BASIC** 

NON-SLIP

QUIET

**SUITABLE FOR HIGH HUMIDITY AREAS** 