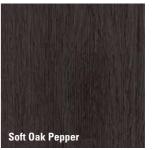

## **BEST INGREDIENTS FOR** A COORDINATED INTERIOR

### **WOOD XL**

- brushed matt NatureSurface
- high-quality 1-strip wide plank in an XL-format
- striking, milled V-joint to emphasise the plank format
- 21 different planks for each decor
- no noticeable repeats
- supremely authentic wood effects