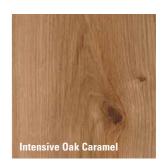

### **WOOD XL**

- brushed matt NatureSurface
- high-quality 1-strip wide plank in an XL-format
- striking, milled V-joint to emphasise the plank format
- 21 different planks for each decor
- no noticeable repeats
- supremely authentic wood effects