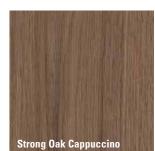

## **BEST INGREDIENTS FOR** A COORDINATED INTERIOR

### **WOOD XL**

- brushed matt NatureSurface
- high-quality 1-strip wide plank in an XL-format
- striking, milled V-joint to emphasise the plank format
- 21 different planks for each decor
- no noticeable repeats
- supremely authentic wood effects