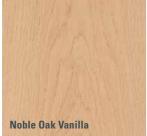

# WOOD L | STONE L

- brushed matt NatureSurface
- planks and tiles in classic L-format
- micro-bevel all round for a smooth overall look
- 10 different planks / tiles per decor

**BASIC** 

NON-SLIP

QUIET

**SUITABLE FOR HIGH HUMIDITY AREAS** 