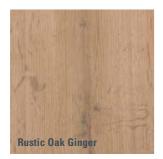

# WOOD L | STONE L

- brushed matt NatureSurface
- planks and tiles in classic L-format
- micro-bevel all round for a smooth overall look
- 10 different planks / tiles per decor

**BASIC** 

NON-SLIP

QUIET

**SUITABLE FOR HIGH HUMIDITY AREAS** 