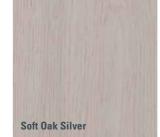

## **BEST INGREDIENTS FOR** A COORDINATED INTERIOR

### **WOOD XL**

- brushed matt NatureSurface
- high-quality 1-strip wide plank in an XL-format
- striking, milled V-joint to emphasise the plank format
- 21 different planks for each decor
- no noticeable repeats
- supremely authentic wood effects