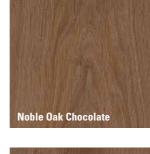

### **WOOD XL**

- brushed matt NatureSurface
- high-quality 1-strip wide plank in an XL-format
- striking, milled V-joint to emphasise the plank format
- 21 different planks for each decor
- no noticeable repeats
- supremely authentic wood effects