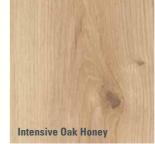

### **WOOD XL**

- brushed matt NatureSurface
- high-quality 1-strip wide plank in an XL-format
- striking, milled V-joint to emphasise the plank format
- 21 different planks for each decor
- no noticeable repeats
- supremely authentic wood effects