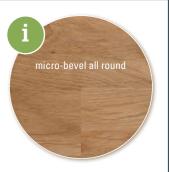

# WOOD L | STONE L

- brushed matt NatureSurface
- planks and tiles in classic L-format
- micro-bevel all round for a smooth overall look
- 10 different planks / tiles per decor

**BASIC** 

NON-SLIP

QUIET

**SUITABLE FOR HIGH HUMIDITY AREAS** 