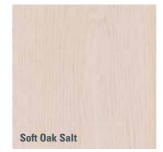

## **BEST INGREDIENTS FOR** A COORDINATED INTERIOR

### **WOOD XL**

- brushed matt NatureSurface
- high-quality 1-strip wide plank in an XL-format
- striking, milled V-joint to emphasise the plank format
- 21 different planks for each decor
- no noticeable repeats
- supremely authentic wood effects