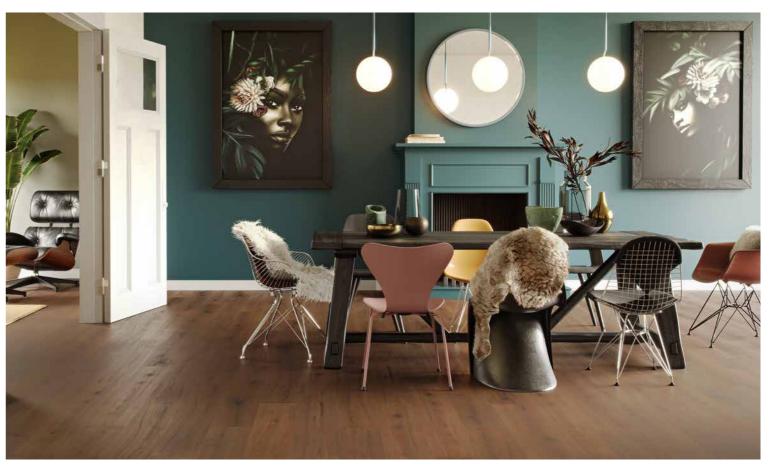

## **BEST INGREDIENTS FOR** A COORDINATED INTERIOR

### **WOOD XL**

- brushed matt NatureSurface
- high-quality 1-strip wide plank in an XL-format
- striking, milled V-joint to emphasise the plank format
- 21 different planks for each decor
- no noticeable repeats
- supremely authentic wood effects