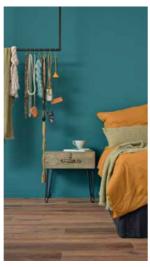

## **BEST INGREDIENTS FOR** A COORDINATED INTERIOR

### **WOOD XL**

- brushed matt NatureSurface
- high-quality 1-strip wide plank in an XL-format
- striking, milled V-joint to emphasise the plank format
- 21 different planks for each decor
- no noticeable repeats
- supremely authentic wood effects