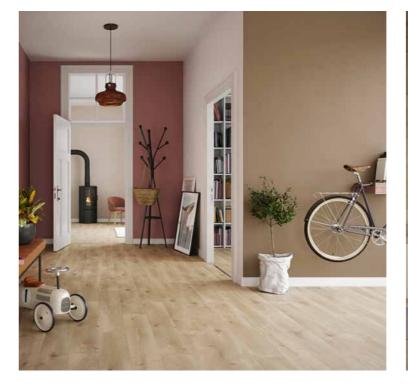

## **BEST INGREDIENTS FOR** A COORDINATED INTERIOR

### **WOOD XL**

- brushed matt NatureSurface
- high-quality 1-strip wide plank in an XL-format
- striking, milled V-joint to emphasise the plank format
- 21 different planks for each decor
- no noticeable repeats
- supremely authentic wood effects